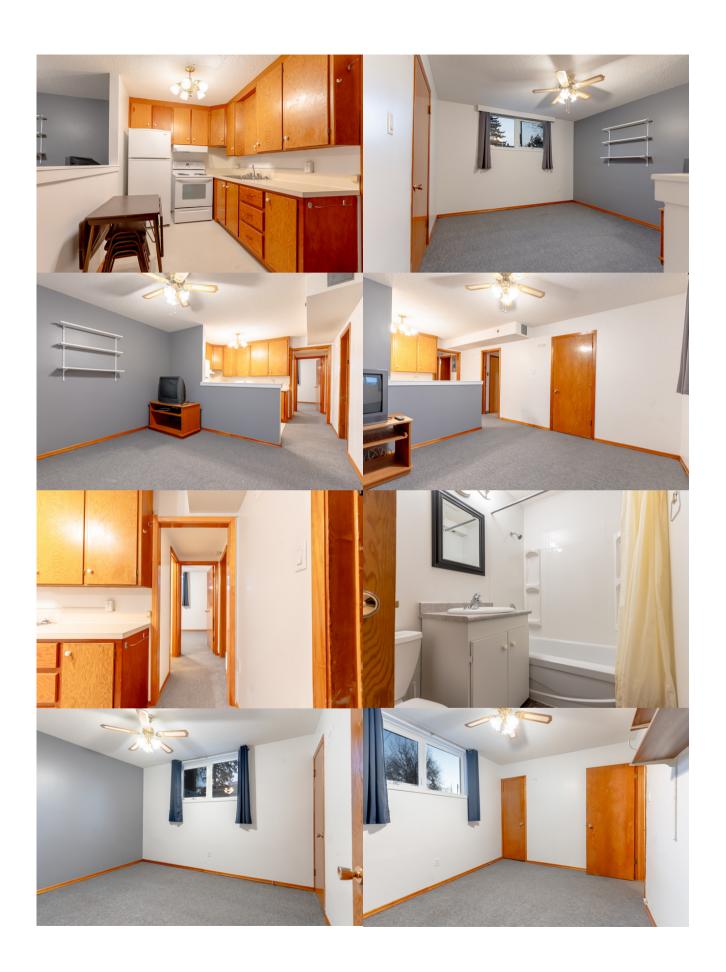

## 1232 14th Street East

1 Bedroom, 1 Bathroom Basement Suite

\$1350/month (including power and utilities)

This 1 bed, 1 bath legal basement suite available as of February 1, 2024. This suite is ideal for an individual, dedicated university student or working professional. Perks of this suite include a separate entrance, shared laundry, and a designated parking spot with plug-in access. Street parking is avallable, but please note that a permit (which would incur an additional cost) is required. Nestled in Varsity View, this suite is in close proximity to President Murray Park (just 2 blocks away), 8th street (within 6 blocks), and the University of Saskatchewan (just 7 blocks away).

**Priced at \$1350/month** (including power, water, cable) for a minimum 1-year lease, with a onemonth rent damage deposit due at signing. Nonsmoking, no pets, and no partying.

Text or call Derek at 306-221-7661. Or email gordeldesign@shaw.ca